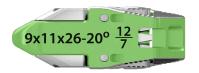

#### Customizable Fit

- True anatomical fit enabled by various heights, footprints, and lordotic options
- Controlled, incremental expansion up to 20° secured by integrated auto-lock feature

<u> —</u> 26mm

--- 31mm -

—36mm -