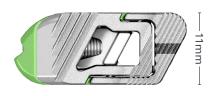

#### Customizable Fit

- True anatomical fit enabled by various heights, footprints, and lordotic options
- Controlled, incremental expansion up to 20° secured by integrated auto-lock feature

<u> —</u> 26mm

--- 31mm -

—36mm -