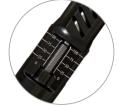

#### Customizable Fit

- True anatomical fit enabled by various heights, footprints, and lordotic options
- Controlled, incremental expansion up to 20° secured by integrated auto-lock feature

<u> —</u> 26mm

### Oblique Lordotic Expansion

- Anterior column stability and restoration of sagittal alignment with up to 20° of customizable lordosis
- Unique implant profile maintains coronal alignment while expanding in the oblique plane

#### Streamlined Performance

 One multifunctional instrument designed to rapidly insert, expand and post pack the implant