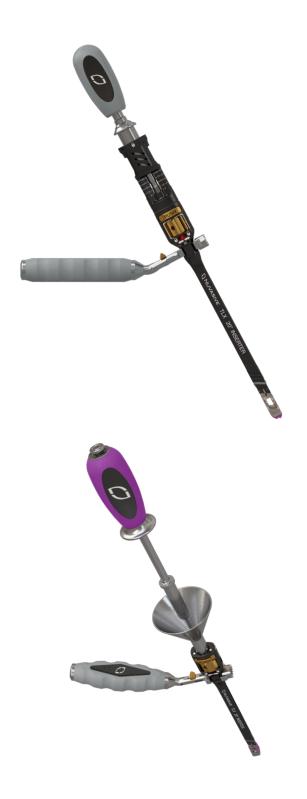

#### Streamlined Performance

 One multifunctional instrument designed to rapidly insert, expand and post pack the implant