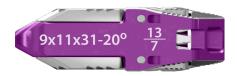

#### Customizable Fit

- True anatomical fit enabled by various heights, footprints, and lordotic options
- Controlled, incremental expansion up to 20° secured by integrated auto-lock feature

<u> —</u> 26mm

--- 31mm -

—36mm -

### Oblique Lordotic Expansion

- Anterior column stability and restoration of sagittal alignment with up to 20° of customizable lordosis
- Unique implant profile maintains coronal alignment while expanding in the oblique plane

Collapsed-0° Lordosis

50% Expanded—10° Lordosis

100% Expanded—20° Lordosis