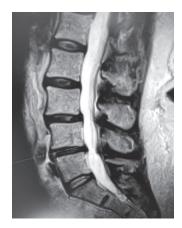

### Case Study

**Age**: 67

**Gender**: Female

**Pathology**: Spinal stenosis with Grade I spondylolisthesis at L3-L4, disc space collapse at L4-L5 and neurogenic claudication. Patient experienced increased pain with flexion and extension.

**Procedure**: L3-L4, L4-L5 MAS® TLIF 2 with Reline® MAS Modular fixation and TLX 20°, 10x11x31mm cages, implanted at both levels with 10cc's Osteocel® PRO delivered. Full 20° expansion with both TLX cages.

Lateral intraop fluoro, pre-implantation

Pre-op lateral CT

A/P intraop fluoro, post-implantation

Lateral intraop fluoro, post-implantation

©2018. NuVasive, Inc. All rights reserved. MAS, Osteocel, Reline, and TLX are registered trademarks of NuVasive, Inc. 9501844 A