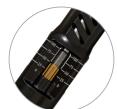

#### Customizable Fit

- True anatomical fit enabled by various heights, footprints, and lordotic options
- Controlled, incremental expansion up to 20° secured by integrated auto-lock feature

<u> —</u> 26mm

### Oblique Lordotic Expansion

- Anterior column stability and restoration of sagittal alignment with up to 20° of customizable lordosis
- Unique implant profile maintains coronal alignment while expanding in the oblique plane

#### Streamlined Performance

 One multifunctional instrument designed to rapidly insert, expand and post pack the implant