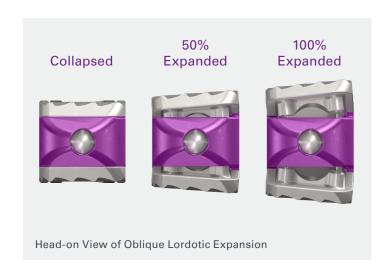

### Oblique Lordotic Expansion

- Anterior column stability and restoration of sagittal alignment with up to 20° of customizable lordosis
- Unique implant profile maintains coronal alignment while expanding in the oblique plane

Collapsed-0° Lordosis

50% Expanded—10° Lordosis

100% Expanded—20° Lordosis

# TLX provides anterior column stability and restoration of sagittal alignment with up to 20° of customizable oblique lordosis from a posterior approach.