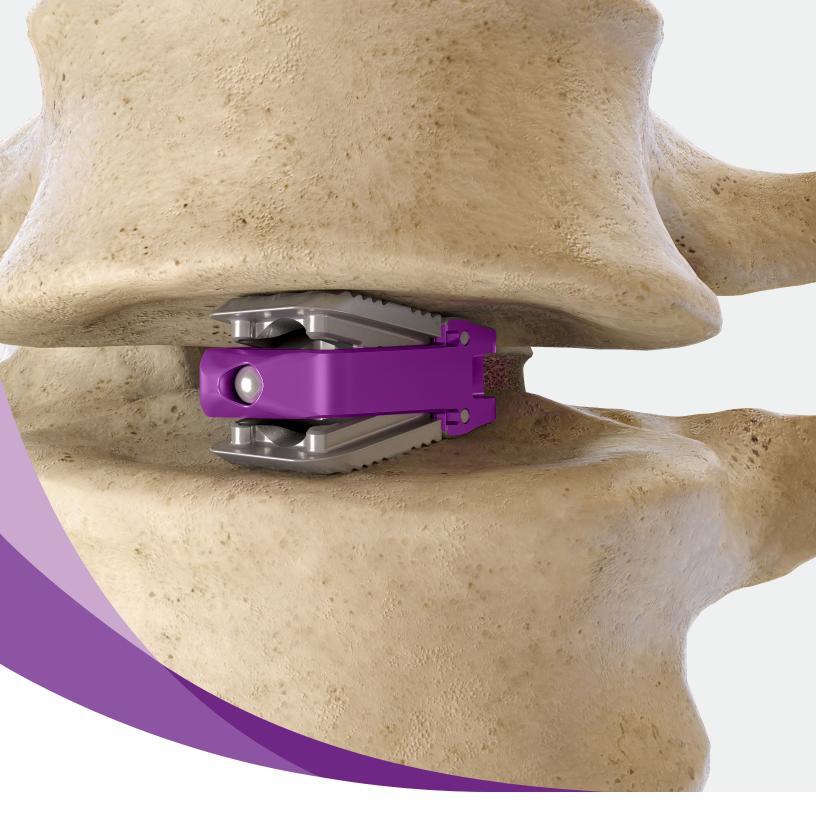

### **TLX 20°**

Restore sagittal alignment. Maintain coronal alignment.

## Alignment. Stability. Fusion.

### Oblique Lordotic Expansion

- Anterior column stability and restoration of sagittal alignment with up to 20° of customizable lordosis
- Unique implant profile maintains coronal alignment while expanding in the oblique plane

# TLX provides anterior column stability and restoration of sagittal alignment with up to 20° of customizable oblique lordosis from a posterior approach.