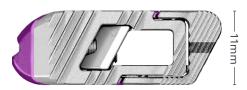

#### Customizable Fit

- True anatomical fit enabled by various heights, footprints, and lordotic options
- Controlled, incremental expansion up to 20° secured by integrated auto-lock feature

<u> —</u> 26mm

--- 31mm -

—36mm -