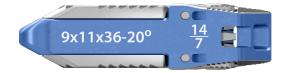

#### Customizable Fit

- True anatomical fit enabled by various heights, footprints, and lordotic options
- Controlled, incremental expansion up to 20° secured by integrated auto-lock feature

<u> —</u> 26mm

--- 31mm -

—36mm -

### Oblique Lordotic Expansion

- Anterior column stability and restoration of sagittal alignment with up to 20° of customizable lordosis
- Unique implant profile maintains coronal alignment while expanding in the oblique plane

Collapsed-0° Lordosis

50% Expanded—10° Lordosis

100% Expanded—20° Lordosis