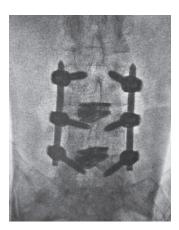

### Case Study

**Age**: 67

**Gender**: Female

**Pathology**: Spinal stenosis with Grade I spondylolisthesis at L3-L4, disc space collapse at L4-L5 and neurogenic claudication. Patient experienced increased pain with flexion and extension.

**Procedure**: L3-L4, L4-L5 MAS® TLIF 2 with Reline® MAS Modular fixation and TLX 20°, 10x11x31mm cages, implanted at both levels with 10cc's Osteocel® PRO delivered. Full 20° expansion with both TLX cages.

Lateral intraop fluoro, pre-implantation

Pre-op lateral CT

A/P intraop fluoro, post-implantation

Lateral intraop fluoro, post-implantation

©2018. NuVasive, Inc. All rights reserved. MAS, Osteocel, Reline, and TLX are registered trademarks of NuVasive, Inc. 9501844 A