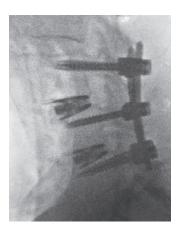

### Case Study

**Age**: 67

**Gender**: Female

**Pathology**: Spinal stenosis with Grade I spondylolisthesis at L3-L4, disc space collapse at L4-L5 and neurogenic claudication. Patient experienced increased pain with flexion and extension.

**Procedure**: L3-L4, L4-L5 MAS® TLIF 2 with Reline® MAS Modular fixation and TLX 20°, 10x11x31mm cages, implanted at both levels with 10cc's Osteocel® PRO delivered. Full 20° expansion with both TLX cages.

Lateral intraop fluoro, pre-implantation

Pre-op lateral CT

A/P intraop fluoro, post-implantation

Lateral intraop fluoro, post-implantation

©2018. NuVasive, Inc. All rights reserved. MAS, Osteocel, Reline, and TLX are registered trademarks of NuVasive, Inc. 9501844 A