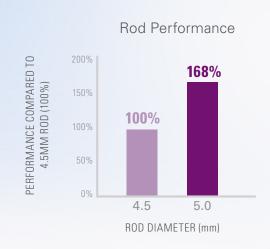

## Thoughtful pediatric implant design, without sacrificing construct strength

In titanium rod fatigue strength testing, 5.0mm rods had a **68%** improved performance increase over 4.5mm rods.<sup>1</sup>