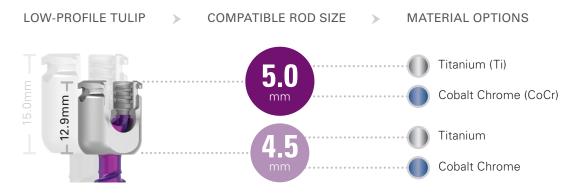

#### Multiple rod options in one low-profile tulip

Improved construct strength with 5.0mm CoCr and Ti rod options for optimal deformity correction.