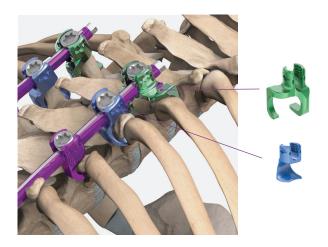

## Committed to advancing pediatric care with unique clinical solutions

Differentiated alternative thoracic fixation implants, coupled with the continued addition of next generation devices, are designed to enable surgeons to:

- Deliver implant stability with modular offerings tailored for varying anatomical structures
- Achieve optimal correction during the initial surgery
- Simplify growing-rod measurement and passage

<sup>1</sup>Data on file: TR 9602593, TR 9604057; dynamic 4-point bending testing per ASTM F2193. *Note: Not all NuVasive next generation devices may become commercially available.* 